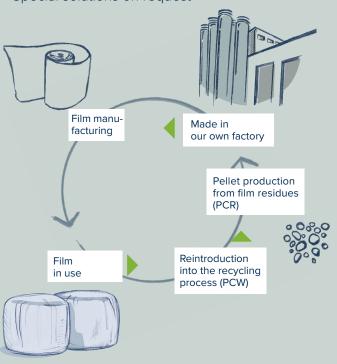

### SILAGE STRETCH FILM WITH POST-CONSUMER RECYCLATE

DUO PLAST is one of the first producers in Europe to show its commitment to sustainability and environmental awareness in all product areas with its "Footprint" series.

#### **ADVANTAGES**

- Proven and practice-approved DUO-PLAST quality
- No differences in film processing
- With a high percentage of post-consumer recyclate
- Conserves resources even during production
- Up to 9-ply blown film for maximum silage quality
- Optimal oxygen barrier and high adhesive strength
- No telescoping of the rolls
- No contamination of the pre-stretching rollers
- Quiet roll-up behaviour

#### THE VERSIONS

- Thickness: 25 μm
- Available in all common colourings in ECO design
- UV stability: 1 year, Central Europe
- 30 rolls per pallet / standard palletising
- Widths: 750 mm x 1,500 m 500 mm x 1,800 m
- Special solutions on request